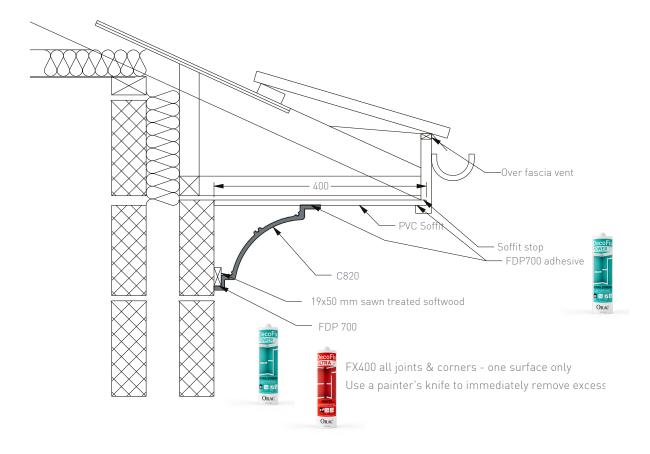

## 3 different ways to install the C820 cornice moulding:

## **②** FIXING DETAILS