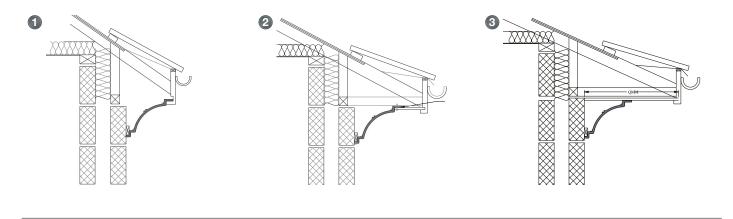

## 3 different ways to install the C820 cornice moulding:

## FIXING DETAILS

## **②** FIXING DETAILS

### **9** FIXING DETAILS

- $\bullet$  For an optimal result only use "L"-shaped PVCu Fascia board.
- Apply FX400 DecoFix Extra to all butt joints and C820A/C820B corner elements.
- Use FDP700 DecoFix Hydro for the overall application.
- C820 is pre-finished and should NOT be painted on site.