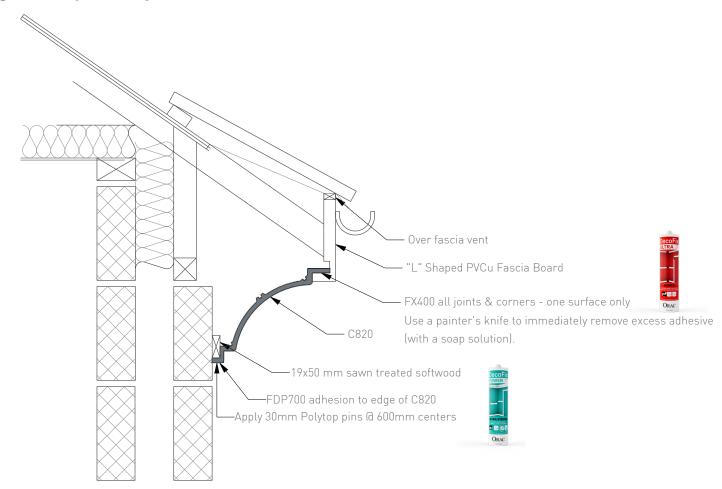

### **9** FIXING DETAILS

- $\bullet$  For an optimal result only use "L"-shaped PVCu Fascia board.
- Apply FX400 DecoFix Extra to all butt joints and C820A/C820B corner elements.
- Use FDP700 DecoFix Hydro for the overall application.
- C820 is pre-finished and should NOT be painted on site.