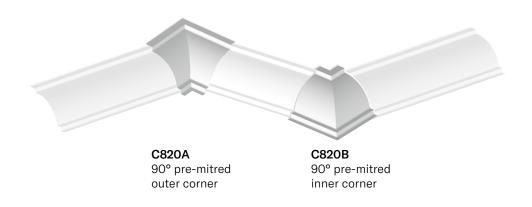

### **9** FIXING DETAILS

- $\bullet$  For an optimal result only use "L"-shaped PVCu Fascia board.
- Apply FX400 DecoFix Extra to all butt joints and C820A/C820B corner elements.
- Use FDP700 DecoFix Hydro for the overall application.
- C820 is pre-finished and should NOT be painted on site.