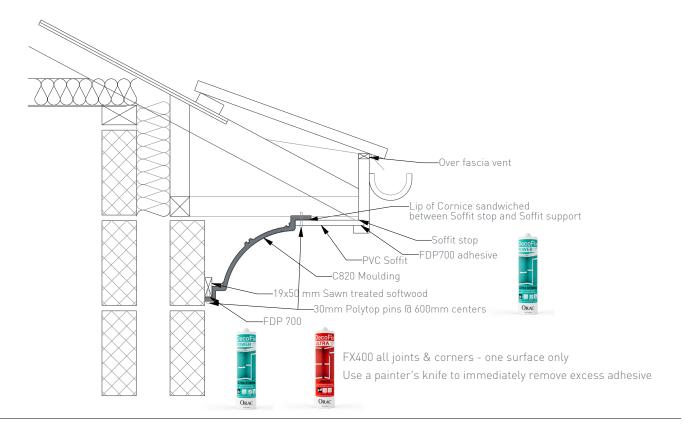

ouldings





DecoFix Ultra Polymer-based adhesive

FX400 270ml | min. 80m

White, polymer-based adhesive for joints between mouldings

- Use sufficient DecoFix Ultra in each seam joint on 1 side of the already installed profile. Firmly press the profiles together until some adhesive
- slightly spills out. Be careful not to push all of the glue out of the joint.

  Maintain a small gap (between 0 to 0.2mm). Use a painter's knife to
- immediately remove excess adhesive (with a soap solution).

  Let DecoFix Ultra dry for 24 hours before sanding/painting or before using DecoFiller if necessary.

## Installation videos

VISIT WWW.ORACDECOR.COM/INSTALLATION

OR CLICK OR SCAN THE QR CODE

## 3 different ways to install the C820 cornice moulding:



## FIXING DETAILS



## **②** FIXING DETAILS



### **9** FIXING DETAILS



- $\bullet$  For an optimal result only use "L"-shaped PVCu Fascia board.
- Apply FX400 DecoFix Extra to all butt joints and C820A/C820B corner elements.
- Use FDP700 DecoFix Hydro for the overall application.
- C820 is pre-finished and should NOT be painted on site.